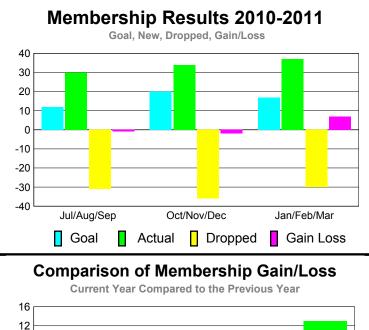

# YTD Status Quo Clubs 2010-2011

| <u> MEMBERSHIP</u> |             |                |                   |             |             |  |
|--------------------|-------------|----------------|-------------------|-------------|-------------|--|
|                    | <u>N</u>    | <u> Aember</u> | <u>Membership</u> |             |             |  |
|                    |             | 201            | 2009-2010         |             |             |  |
|                    |             |                |                   |             |             |  |
|                    | Net         | Actual         | Actual            | Gain/       | Gain/       |  |
| Month              | Memb        | New            | Dropped           | Loss of     | Loss of     |  |
| Month              | <u>Goal</u> | <u>Memb</u>    | <u>Memb</u>       | <u>Memb</u> | <u>Memb</u> |  |
| Jul/Aug/Sep        | 12          | 30             | -31               | -1          | 8           |  |
| Oct/Nov/Dec        | 20          | 34             | -36               | -2          | -12         |  |
| Jan/Feb/Mar        | 17          | 37             | -30               | 7           | 13          |  |
| Totals             | 49          | 101            | -97               | 4           | 9           |  |