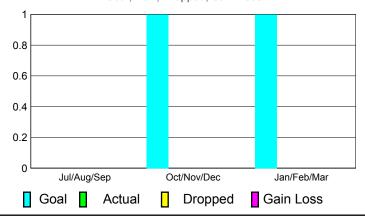

# 2010-2011 GMT Reports for District (or Undistricted) District 105 D ENGLAND

GMT: HOWARD PATRICK LEE Location: ENGLAND GMT CA: 4

| LUBS        |                     |                           |                            |                           |                           |  |
|-------------|---------------------|---------------------------|----------------------------|---------------------------|---------------------------|--|
|             |                     | <u>Club</u><br><b>201</b> |                            | <u>Clubs</u><br>2009-2010 |                           |  |
| Month       | New<br>Club<br>Goal | Actual<br>New<br>Clubs    | Actual<br>Dropped<br>Clubs | Gain/<br>Loss of<br>Clubs | Gain/<br>Loss of<br>Clubs |  |
| Jul/Aug/Sep | 0                   | 0                         | 0                          | 0                         | 0                         |  |

| 0 1                           | - | -   | - | - | - |   |  |  |
|-------------------------------|---|-----|---|---|---|---|--|--|
| Oct/Nov/Dec                   | 1 | 0   | 0 | 0 | 0 |   |  |  |
| Jan/Feb/Mar                   | 1 | 0   | 0 | 0 | 0 |   |  |  |
| Totals                        | 2 | 0   | 0 | 0 | 0 |   |  |  |
| Club Results 2010-2011        |   |     |   |   |   |   |  |  |
| Goal, New, Dropped, Gain/Loss |   |     |   |   |   |   |  |  |
| 1                             |   | , , |   |   |   | , |  |  |
|                               |   |     |   |   |   |   |  |  |
| 0.8                           |   |     |   |   |   | - |  |  |
|                               |   |     |   |   |   |   |  |  |
| 0.6                           |   | _   |   |   |   | + |  |  |