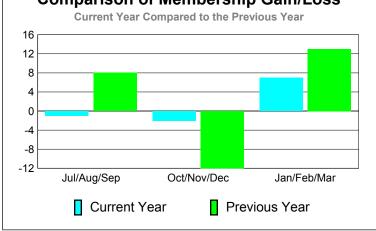

# Comparison of Club Gain/Loss Current Year Compared to the Previous Year 6 4 2 0 -2 -4 -6 Jul/Aug/Sep Oct/Nov/Dec Jan/Feb/Mar Current Year Previous Year