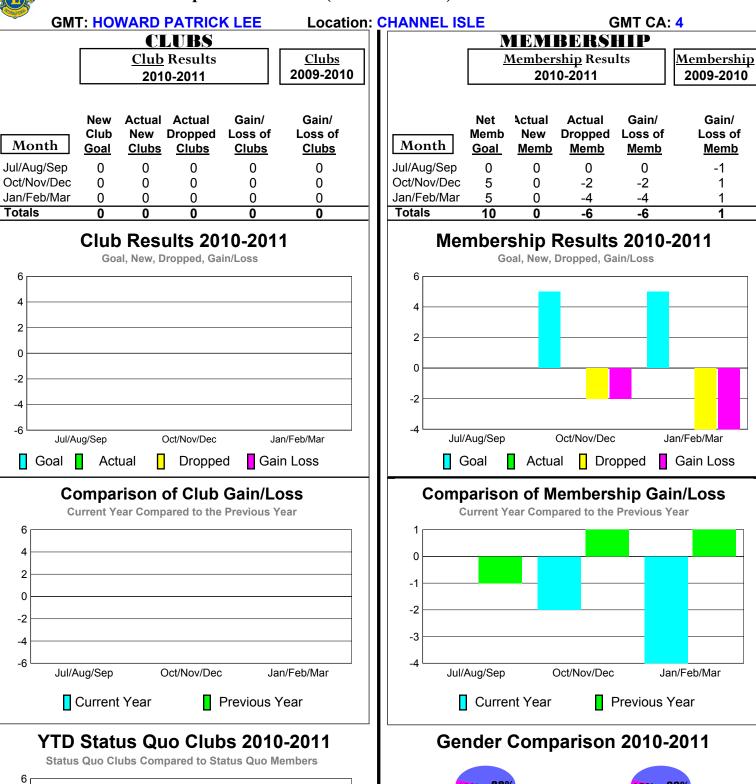

# 2010-2011 GMT Reports for District (or Undistricted) District 105 D ENGLAND

GMT: HOWARD PATRICK LEE Location: ENGLAND GMT CA: 4

| LUBS        |                     |                           |                            |                           |                           |  |
|-------------|---------------------|---------------------------|----------------------------|---------------------------|---------------------------|--|
|             |                     | <u>Club</u><br><b>201</b> |                            | <u>Clubs</u><br>2009-2010 |                           |  |
| Month       | New<br>Club<br>Goal | Actual<br>New<br>Clubs    | Actual<br>Dropped<br>Clubs | Gain/<br>Loss of<br>Clubs | Gain/<br>Loss of<br>Clubs |  |
| Jul/Aug/Sep | 0                   | 0                         | 0                          | 0                         | 0                         |  |

| 0 1                           | - | -   | - | - | - |   |  |  |
|-------------------------------|---|-----|---|---|---|---|--|--|
| Oct/Nov/Dec                   | 1 | 0   | 0 | 0 | 0 |   |  |  |
| Jan/Feb/Mar                   | 1 | 0   | 0 | 0 | 0 |   |  |  |
| Totals                        | 2 | 0   | 0 | 0 | 0 |   |  |  |
| Club Results 2010-2011        |   |     |   |   |   |   |  |  |
| Goal, New, Dropped, Gain/Loss |   |     |   |   |   |   |  |  |
| 1                             |   | , , |   |   |   | , |  |  |
|                               |   |     |   |   |   |   |  |  |
| 0.8                           |   |     |   |   |   | - |  |  |
|                               |   |     |   |   |   |   |  |  |
| 0.6                           |   | _   |   |   |   | + |  |  |

# Comparison of Club Gain/Loss Current Year Compared to the Previous Year 6 4 2 0 -2 -4 -6 Jul/Aug/Sep Oct/Nov/Dec Jan/Feb/Mar Current Year Previous Year

# YTD Status Quo Clubs 2010-2011

| <u> MEMBERSHIP</u> |             |                |                   |             |             |  |
|--------------------|-------------|----------------|-------------------|-------------|-------------|--|
|                    | <u>N</u>    | <u> Aember</u> | <u>Membership</u> |             |             |  |
|                    |             | 201            | 2009-2010         |             |             |  |
|                    |             |                |                   |             |             |  |
|                    | Net         | Actual         | Actual            | Gain/       | Gain/       |  |
| Month              | Memb        | New            | Dropped           | Loss of     | Loss of     |  |
| Month              | <u>Goal</u> | <u>Memb</u>    | <u>Memb</u>       | <u>Memb</u> | <u>Memb</u> |  |
| Jul/Aug/Sep        | 12          | 30             | -31               | -1          | 8           |  |
| Oct/Nov/Dec        | 20          | 34             | -36               | -2          | -12         |  |
| Jan/Feb/Mar        | 17          | 37             | -30               | 7           | 13          |  |
| Totals             | 49          | 101            | -97               | 4           | 9           |  |

# Gender Comparison 2010-2011

### 2010-2011 GMT Reports for District (or Undistricted) District 105 D CHANNEL ISLE